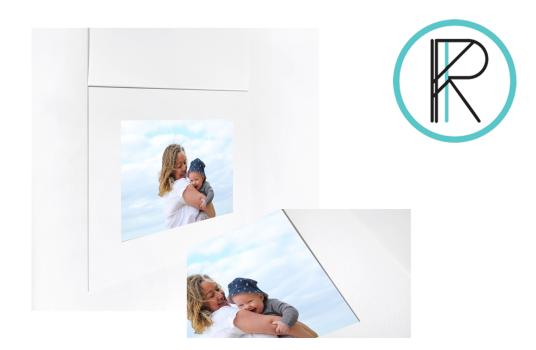

## SILVER HALIDE MAT

Silver Halide Photographic prints with classic white mat for protection and easy display. Silver halide, true photographic print technology delivers beautiful, long lasting prints. No noticeable colour change after 200 years in albums and maximum durability. These loose matted prints are eady to frame if you wish or display them on a coffee table or easel. Two mat sizes available in rectangular or oval cut out.