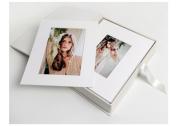

## SILVER HALIDE MAT

Silver Halide Photographic prints with classic white mat for protection and easy display. Silver halide, true photographic print technology delivers beautiful, long lasting prints. No noticeable colour change after 200 years in albums and maximum durability. These loose matted prints are eady to frame if you wish or display them on a coffee table or easel. Two mat sizes available in rectangular or oval cut out.

8 x 10 inches 20 x 25 cm \$180 each **BOX OF 5** \$700 (save \$200)

11 x 14 inches 28 x 36 cm \$230 each **BOX OF 5** \$900 (save \$250)

proudly printed locally in NZ