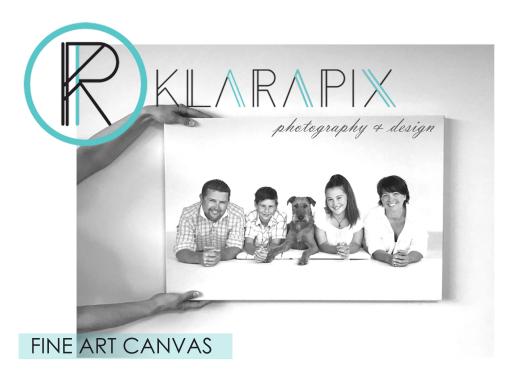

Not all canvas prints are created equal.

Our Fine Art Canvasses provide a look to suit any home style and designed to be cherished for generations.

Fine Art inkjet printing on cotton-polyester canvas, then applied a museum grade lacquer to protect against moisture, abrasion and UV damage. Comes with hanging hardware and custom sizes are also available.